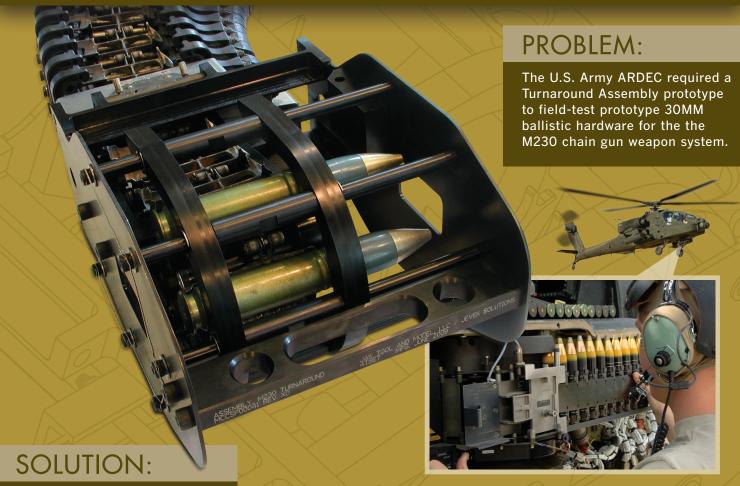

## TURNAROUND ASSEMBLY

JAKTOOL utilized its extensive prototyping capabilities across a variety of materials and manufacturing processes including milling, turning, water jetting, plating, and assembly. JAKTOOL documented all design changes throughout the process and provided a technical data package to the client.